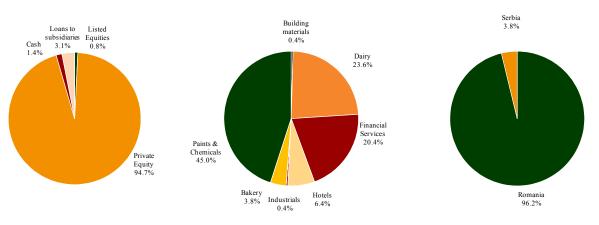

#### Portfolio Structure by Asset Class

### **Equity Portfolio Structure by Sector**

### Portfolio Structure by Geography